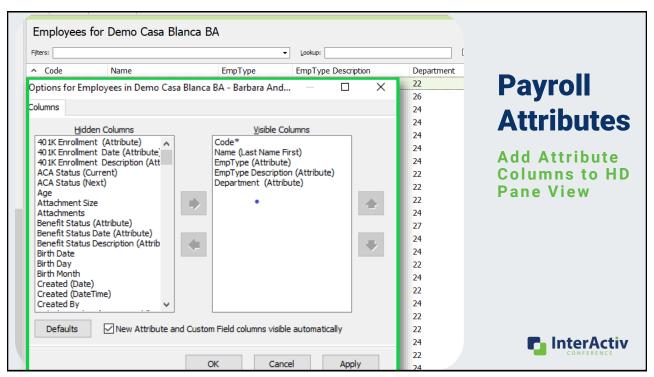

## Why use PR Attributes?

- Internal tool for payroll reporting
- Can post all the way to GL
- Helps set the expenses GL departments on check lines

19

### **PR Attributes**

HOW ARE OTHERS USING THEM?

- Employee Usage
  - Home Store
  - Supervisors
  - · Employee Shifts
  - Dr No
  - EmpType
- · Distribution Usage
  - Programs
  - Events

21

| Demo Casa Blanca BA<br>Barbara Andersen                           |                                                                       | (4/10/2023 | ary Report<br>- 4/18/2023)<br>(Dollars) |          | 4/18/2023 | Page 1<br>9:54:24PM |               |
|-------------------------------------------------------------------|-----------------------------------------------------------------------|------------|-----------------------------------------|----------|-----------|---------------------|---------------|
| Account                                                           | Account Description                                                   | Date       | Reference                               | Debit    | Credit    | Net Activity        |               |
| Account Code: 5100-22-00<br>Program: Education<br>5100-22-00000-A |                                                                       | 4/12/2022  | Comment                                 | 000.00   |           |                     |               |
|                                                                   | Salaries & Wages:Headquarters Lu<br>InterActiv2023 Program: Education | 4/12/2023  | Summary                                 | 900.00   |           |                     |               |
| Program: Education                                                |                                                                       |            |                                         | 900.00   |           | 900.00              |               |
| Account Code: 5100-22-00000                                       | )-A                                                                   |            |                                         | 900.00   |           | 900.00              |               |
| Program: Education<br>5100-24-00000-A<br>Attributes: Events:      | Salaries & Wages:Service Dallas<br>InterActiv2023 Program: Education  | 4/12/2023  | Summary                                 | 1,125.00 |           |                     |               |
| Program: Education                                                |                                                                       |            |                                         | 1,125.00 |           | 1,125.00            |               |
| Account Code: 5100-24-00000                                       | )-A                                                                   |            |                                         | 1,125.00 |           | 1,125.00            |               |
| Account Code: 5120-22-00<br>Program: (none)                       | 0000-A                                                                | 4/18/2023  | Summary                                 | 1.80     |           |                     |               |
|                                                                   | FUTA Tax Expense:Headquarters L<br>InterActiv2023                     | 4/10/2023  | •                                       |          |           |                     |               |
| 5120-22-00000-A                                                   |                                                                       | 7/10/2023  |                                         | 1.80     |           | 1.80                |               |
| 5120-22-00000-A<br>Attributes: Events:<br>Program: (none)         | InterActiv2023                                                        | 4/10/2025  | ·                                       | 1.80     |           | 1.80                |               |
| 5120-22-00000-A<br>Attributes: Events:                            | InterActiv2023  D-A  1000-A  FUTA Tax Expense:Service Dallas          |            | Summary                                 |          |           |                     | P. InterActiv |