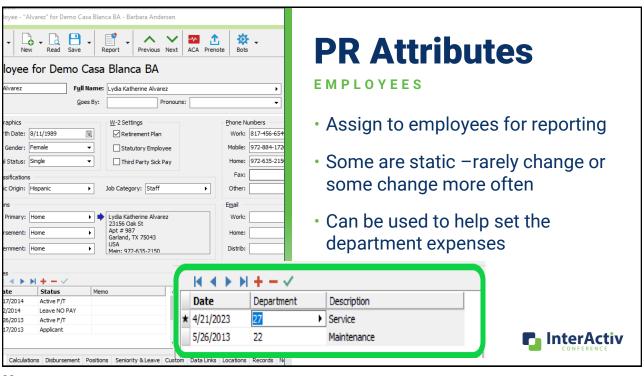

## Why use PR Attributes?

- Internal tool for payroll reporting
- Can post all the way to GL
- Helps set the expenses GL departments on check lines

19

### **PR Attributes**

HOW ARE OTHERS USING THEM?

- Employee Usage
  - Home Store
  - Supervisors
  - · Employee Shifts
  - Dr No
  - EmpType
- · Distribution Usage
  - Programs
  - Events

21

| Demo Casa Blanca BA<br>Barbara Andersen                           |                                                                       | (4/10/2023 | ary Report<br>- 4/18/2023)<br>(Dollars) |          | 4/18/2023 | Page 1<br>9:54:24PM |               |
|-------------------------------------------------------------------|-----------------------------------------------------------------------|------------|-----------------------------------------|----------|-----------|---------------------|---------------|
| Account                                                           | Account Description                                                   | Date       | Reference                               | Debit    | Credit    | Net Activity        |               |
| Account Code: 5100-22-00<br>Program: Education<br>5100-22-00000-A |                                                                       | 4/12/2022  | Comment                                 | 000.00   |           |                     |               |
|                                                                   | Salaries & Wages:Headquarters Lu<br>InterActiv2023 Program: Education | 4/12/2023  | Summary                                 | 900.00   |           |                     |               |
| Program: Education                                                |                                                                       |            |                                         | 900.00   |           | 900.00              |               |
| Account Code: 5100-22-00000                                       | )-A                                                                   |            |                                         | 900.00   |           | 900.00              |               |
| Program: Education<br>5100-24-00000-A<br>Attributes: Events:      | Salaries & Wages:Service Dallas<br>InterActiv2023 Program: Education  | 4/12/2023  | Summary                                 | 1,125.00 |           |                     |               |
| Program: Education                                                |                                                                       |            |                                         | 1,125.00 |           | 1,125.00            |               |
| Account Code: 5100-24-00000                                       | )-A                                                                   |            |                                         | 1,125.00 |           | 1,125.00            |               |
| Account Code: 5120-22-00<br>Program: (none)                       | 0000-A                                                                | 4/18/2023  | Summary                                 | 1.80     |           |                     |               |
|                                                                   | FUTA Tax Expense:Headquarters L<br>InterActiv2023                     | 4/10/2023  | •                                       |          |           |                     |               |
| 5120-22-00000-A                                                   |                                                                       | 7/10/2023  |                                         | 1.80     |           | 1.80                |               |
| 5120-22-00000-A<br>Attributes: Events:<br>Program: (none)         | InterActiv2023                                                        | 4/10/2025  | ·                                       | 1.80     |           | 1.80                |               |
| 5120-22-00000-A<br>Attributes: Events:                            | InterActiv2023  D-A  1000-A  FUTA Tax Expense:Service Dallas          |            | Summary                                 |          |           |                     | P. InterActiv |