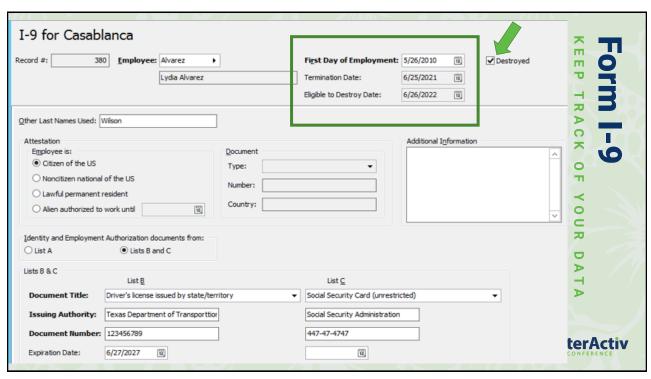

## Form I-9

Record Management

- Take Control of your I-9's
- Does NOT replace your paper forms
- Filters

13