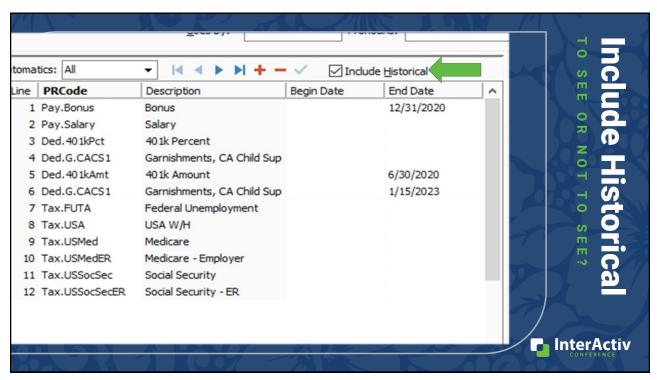

## **Include Historical**

To see or not to see?

- Version 8.35
- Clean it up!
- Available throughout

7