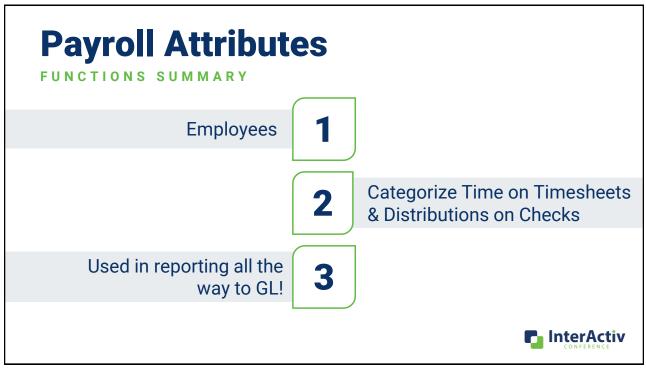

## Why use PR Attributes?

- Internal tool for payroll reporting
- Can post all the way to GL
- Helps set the expenses GL departments on check lines

19

### **PR Attributes**

HOW ARE OTHERS USING THEM?

- Employee Usage
  - Home Store
  - Supervisors
  - · Employee Shifts
  - Dr No
  - EmpType
- · Distribution Usage
  - Programs
  - Events

21

| Demo Casa Blanca BA<br>Barbara Andersen                           |                                                                       | (4/10/2023 | ary Report<br>- 4/18/2023)<br>(Dollars) |          | 4/18/2023 | Page 1<br>9:54:24PM |               |
|-------------------------------------------------------------------|-----------------------------------------------------------------------|------------|-----------------------------------------|----------|-----------|---------------------|---------------|
| Account                                                           | Account Description                                                   | Date       | Reference                               | Debit    | Credit    | Net Activity        |               |
| Account Code: 5100-22-00<br>Program: Education<br>5100-22-00000-A |                                                                       | 4/12/2022  | Comment                                 | 000.00   |           |                     |               |
|                                                                   | Salaries & Wages:Headquarters Lu<br>InterActiv2023 Program: Education | 4/12/2023  | Summary                                 | 900.00   |           |                     |               |
| Program: Education                                                |                                                                       |            |                                         | 900.00   |           | 900.00              |               |
| Account Code: 5100-22-00000                                       | )-A                                                                   |            |                                         | 900.00   |           | 900.00              |               |
| Program: Education<br>5100-24-00000-A<br>Attributes: Events:      | Salaries & Wages:Service Dallas<br>InterActiv2023 Program: Education  | 4/12/2023  | Summary                                 | 1,125.00 |           |                     |               |
| Program: Education                                                |                                                                       |            |                                         | 1,125.00 |           | 1,125.00            |               |
| Account Code: 5100-24-00000                                       | )-A                                                                   |            |                                         | 1,125.00 |           | 1,125.00            |               |
| Account Code: 5120-22-00<br>Program: (none)                       | 0000-A                                                                | 4/18/2023  | Summary                                 | 1.80     |           |                     |               |
|                                                                   | FUTA Tax Expense:Headquarters L<br>InterActiv2023                     | 4/10/2023  | •                                       |          |           |                     |               |
| 5120-22-00000-A                                                   |                                                                       | 7/10/2023  |                                         | 1.80     |           | 1.80                |               |
| 5120-22-00000-A<br>Attributes: Events:<br>Program: (none)         | InterActiv2023                                                        | 4/10/2025  | ·                                       | 1.80     |           | 1.80                |               |
| 5120-22-00000-A<br>Attributes: Events:                            | InterActiv2023  D-A  1000-A  FUTA Tax Expense:Service Dallas          |            | Summary                                 |          |           |                     | P. InterActiv |