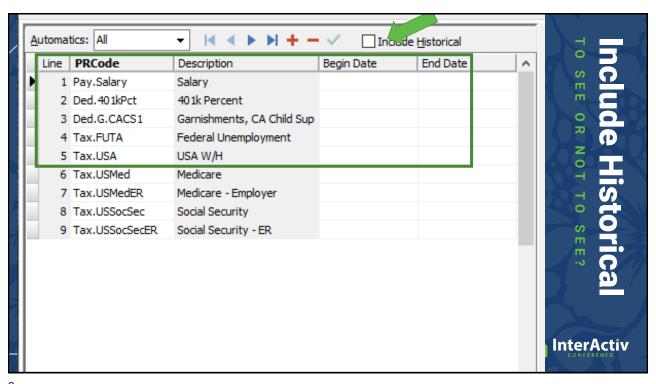

## **Include Historical**

To see or not to see?

- Version 8.35
- Clean it up!
- Available throughout

7