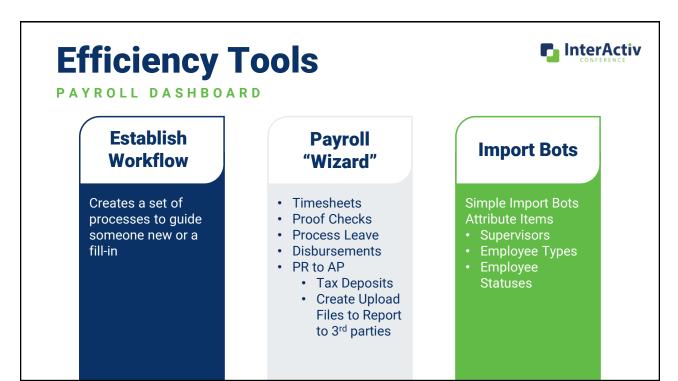

## Why use PR Attributes?

- Internal tool for payroll reporting
- Can post all the way to GL
- Helps set the expenses GL departments on check lines

19

### **PR Attributes**

HOW ARE OTHERS USING THEM?

- Employee Usage
  - Home Store
  - Supervisors
  - · Employee Shifts
  - Dr No
  - EmpType
- · Distribution Usage
  - Programs
  - Events

21

| Demo Casa Blanca BA<br>Barbara Andersen                           |                                                                       | (4/10/2023 | ary Report<br>- 4/18/2023)<br>(Dollars) |          | 4/18/2023 | Page 1<br>9:54:24PM |               |
|-------------------------------------------------------------------|-----------------------------------------------------------------------|------------|-----------------------------------------|----------|-----------|---------------------|---------------|
| Account                                                           | Account Description                                                   | Date       | Reference                               | Debit    | Credit    | Net Activity        |               |
| Account Code: 5100-22-00<br>Program: Education<br>5100-22-00000-A |                                                                       | 4/12/2022  | Comment                                 | 000.00   |           |                     |               |
|                                                                   | Salaries & Wages:Headquarters Lu<br>InterActiv2023 Program: Education | 4/12/2023  | Summary                                 | 900.00   |           |                     |               |
| Program: Education                                                |                                                                       |            |                                         | 900.00   |           | 900.00              |               |
| Account Code: 5100-22-00000                                       | )-A                                                                   |            |                                         | 900.00   |           | 900.00              |               |
| Program: Education<br>5100-24-00000-A<br>Attributes: Events:      | Salaries & Wages:Service Dallas<br>InterActiv2023 Program: Education  | 4/12/2023  | Summary                                 | 1,125.00 |           |                     |               |
| Program: Education                                                |                                                                       |            |                                         | 1,125.00 |           | 1,125.00            |               |
| Account Code: 5100-24-00000                                       | )-A                                                                   |            |                                         | 1,125.00 |           | 1,125.00            |               |
| Account Code: 5120-22-00<br>Program: (none)                       | 0000-A                                                                | 4/18/2023  | Summary                                 | 1.80     |           |                     |               |
|                                                                   | FUTA Tax Expense:Headquarters L<br>InterActiv2023                     | 4/10/2023  | •                                       |          |           |                     |               |
| 5120-22-00000-A                                                   |                                                                       | 7/10/2023  |                                         | 1.80     |           | 1.80                |               |
| 5120-22-00000-A<br>Attributes: Events:<br>Program: (none)         | InterActiv2023                                                        | 4/10/2025  | ·                                       | 1.80     |           | 1.80                |               |
| 5120-22-00000-A<br>Attributes: Events:                            | InterActiv2023  D-A  1000-A  FUTA Tax Expense:Service Dallas          |            | Summary                                 |          |           |                     | P. InterActiv |