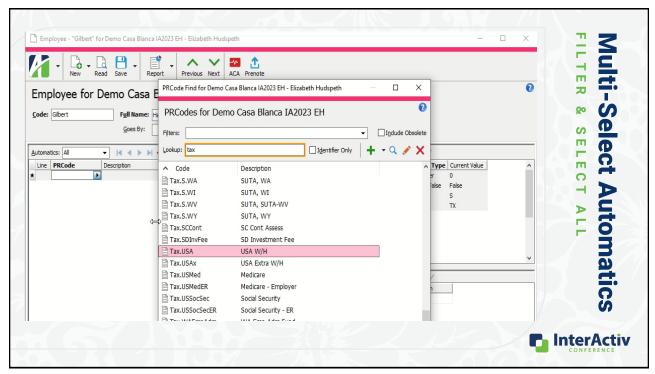

## **Multi Select**

Functionality

- Select more than one automatic
- · Use a filter for ease
- · Available in other places in the system

Multi-Select Automatics [mp4]