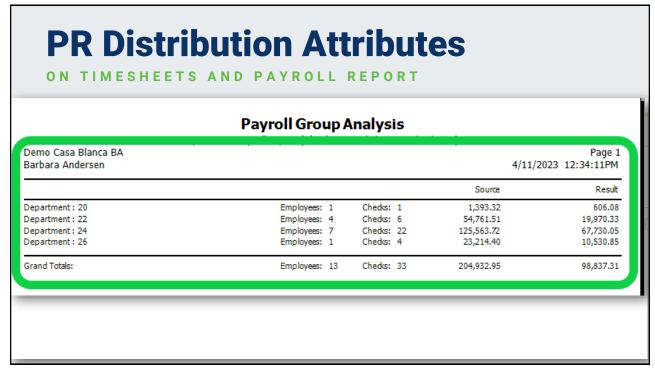

## Why use PR Attributes?

- Internal tool for payroll reporting
- Can post all the way to GL
- Helps set the expenses GL departments on check lines

19

### **PR Attributes**

HOW ARE OTHERS USING THEM?

- Employee Usage
  - Home Store
  - Supervisors
  - · Employee Shifts
  - Dr No
  - EmpType
- · Distribution Usage
  - Programs
  - Events

21

| Demo Casa Blanca BA<br>Barbara Andersen                           |                                                                       | (4/10/2023 | ary Report<br>- 4/18/2023)<br>(Dollars) |          | 4/18/2023 | Page 1<br>9:54:24PM |               |
|-------------------------------------------------------------------|-----------------------------------------------------------------------|------------|-----------------------------------------|----------|-----------|---------------------|---------------|
| Account                                                           | Account Description                                                   | Date       | Reference                               | Debit    | Credit    | Net Activity        |               |
| Account Code: 5100-22-00<br>Program: Education<br>5100-22-00000-A |                                                                       | 4/12/2022  | Comment                                 | 000.00   |           |                     |               |
|                                                                   | Salaries & Wages:Headquarters Lu<br>InterActiv2023 Program: Education | 4/12/2023  | Summary                                 | 900.00   |           |                     |               |
| Program: Education                                                |                                                                       |            |                                         | 900.00   |           | 900.00              |               |
| Account Code: 5100-22-00000                                       | )-A                                                                   |            |                                         | 900.00   |           | 900.00              |               |
| Program: Education<br>5100-24-00000-A<br>Attributes: Events:      | Salaries & Wages:Service Dallas<br>InterActiv2023 Program: Education  | 4/12/2023  | Summary                                 | 1,125.00 |           |                     |               |
| Program: Education                                                |                                                                       |            |                                         | 1,125.00 |           | 1,125.00            |               |
| Account Code: 5100-24-00000                                       | )-A                                                                   |            |                                         | 1,125.00 |           | 1,125.00            |               |
| Account Code: 5120-22-00<br>Program: (none)                       | 0000-A                                                                | 4/18/2023  | Summary                                 | 1.80     |           |                     |               |
|                                                                   | FUTA Tax Expense:Headquarters L<br>InterActiv2023                     | 4/10/2023  | •                                       |          |           |                     |               |
| 5120-22-00000-A                                                   |                                                                       | 7/10/2023  |                                         | 1.80     |           | 1.80                |               |
| 5120-22-00000-A<br>Attributes: Events:<br>Program: (none)         | InterActiv2023                                                        | 4/10/2025  | ·                                       | 1.80     |           | 1.80                |               |
| 5120-22-00000-A<br>Attributes: Events:                            | InterActiv2023  D-A  1000-A  FUTA Tax Expense:Service Dallas          |            | Summary                                 |          |           |                     | P. InterActiv |