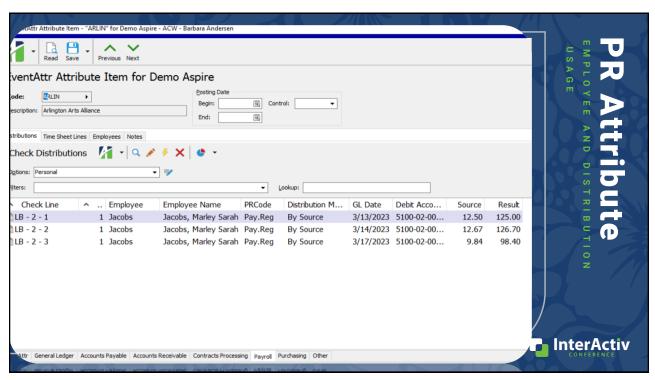

## Why use PR Attributes?

- Internal tool for payroll reporting
- Can post all the way to GL
- Helps set the expenses GL departments on check lines

19

### **PR Attributes**

HOW ARE OTHERS USING THEM?

- Employee Usage
  - Home Store
  - Supervisors
  - · Employee Shifts
  - Dr No
  - EmpType
- · Distribution Usage
  - Programs
  - Events

21

| Demo Casa Blanca BA<br>Barbara Andersen                           |                                                                       | (4/10/2023 | ary Report<br>- 4/18/2023)<br>(Dollars) |          | 4/18/2023 | Page 1<br>9:54:24PM |               |
|-------------------------------------------------------------------|-----------------------------------------------------------------------|------------|-----------------------------------------|----------|-----------|---------------------|---------------|
| Account                                                           | Account Description                                                   | Date       | Reference                               | Debit    | Credit    | Net Activity        |               |
| Account Code: 5100-22-00<br>Program: Education<br>5100-22-00000-A |                                                                       | 4/12/2022  | Comment                                 | 000.00   |           |                     |               |
|                                                                   | Salaries & Wages:Headquarters Lu<br>InterActiv2023 Program: Education | 4/12/2023  | Summary                                 | 900.00   |           |                     |               |
| Program: Education                                                |                                                                       |            |                                         | 900.00   |           | 900.00              |               |
| Account Code: 5100-22-00000                                       | )-A                                                                   |            |                                         | 900.00   |           | 900.00              |               |
| Program: Education<br>5100-24-00000-A<br>Attributes: Events:      | Salaries & Wages:Service Dallas<br>InterActiv2023 Program: Education  | 4/12/2023  | Summary                                 | 1,125.00 |           |                     |               |
| Program: Education                                                |                                                                       |            |                                         | 1,125.00 |           | 1,125.00            |               |
| Account Code: 5100-24-00000                                       | )-A                                                                   |            |                                         | 1,125.00 |           | 1,125.00            |               |
| Account Code: 5120-22-00<br>Program: (none)                       | 0000-A                                                                | 4/18/2023  | Summary                                 | 1.80     |           |                     |               |
|                                                                   | FUTA Tax Expense:Headquarters L<br>InterActiv2023                     | 4/10/2023  | •                                       |          |           |                     |               |
| 5120-22-00000-A                                                   |                                                                       | 7/10/2023  |                                         | 1.80     |           | 1.80                |               |
| 5120-22-00000-A<br>Attributes: Events:<br>Program: (none)         | InterActiv2023                                                        | 4/10/2025  | ·                                       | 1.80     |           | 1.80                |               |
| 5120-22-00000-A<br>Attributes: Events:                            | InterActiv2023  D-A  1000-A  FUTA Tax Expense:Service Dallas          |            | Summary                                 |          |           |                     | P. InterActiv |