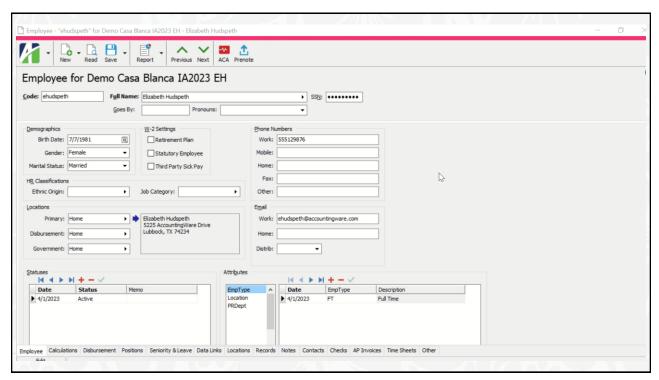

## **What's Changed?**

#### **EMPLOYEE FORM CHANGES**

- Include Historical Information
- Multi Select Automatics
- I-9 Forms