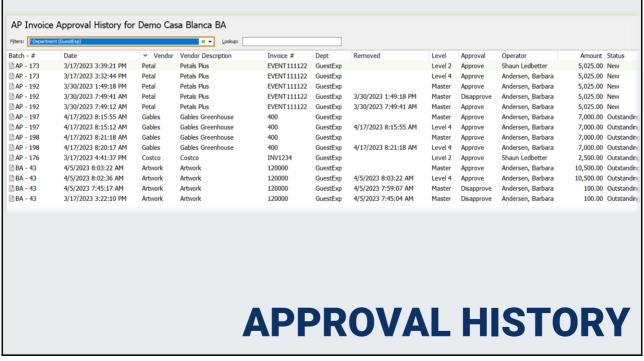

*

The Different Approval Stages of the invoices



#### **Invoice Status**

Natural Progression of invoices through ActivityHD



19

#### **INVOICE STATUS**

- <u>New</u> Default, for new Invoices. With this status they can be deleted or merged.
- Hold Cannot be merged. This status is a merge hold.
- <u>Outstanding</u> Merged non-Commitment invoices with a balance are set to this can be paid or voided cannot be deleted.
- <u>Paid</u> Merged invoices are set automatically to Paid when balances goes to 0. Can be voided if payments has been voided. Cannot be deleted.
- <u>Committed</u> Merged Commitment Invoices are set to Committed not Outstanding or Paid.
- <u>Voided</u> Invoices are set to Voided automatically by Void process. Cannot be deleted or Paid.



### AP Approval [mp4]































# **Benefits of Using Self-Serve for Approval Process**



- Allows for non-ActivityHD users to be a part of the approval process via the Web-Only user option
- Focused on providing all the relevant required information
- · Clean Presentation of Invoices & Data



37

#### **Self-Serve: Invoice Standard View** Invoices to Approve Search this page: Column visibility Show 25 rows Batch - # Status Dept Dept Desc Vendor Vendor Desc Invoice # Date PO# Amount Description Owner Approved By Memo Admin Admin Department Beautiful Beautiful Bouquets TESTING0403-01 4/3/2023 \$1,750.00 Bouquets for Annual Meeting Mason Edwards Admin Department Cake Cake Creations TESTING0403-02 4/3/2023 \$800.00 Dessert for Annual Meeting Admin Admin Department Gourmet Gourmet Caterers TESTING0403