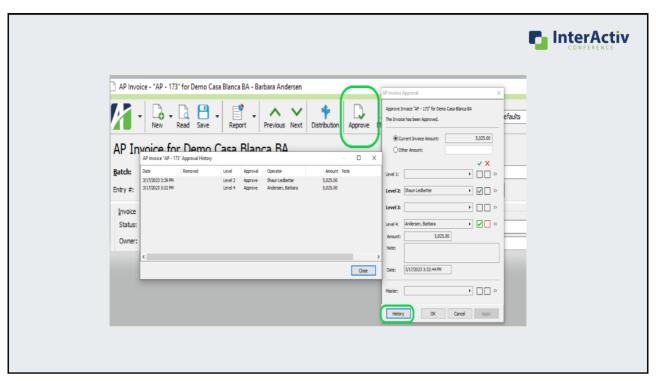

Approval History

7

## **AP Invoice form**

NEW APPROVAL FIELDS

- Dept
- Status
- Submit
- Approval Amount
- Approve Icon

Q