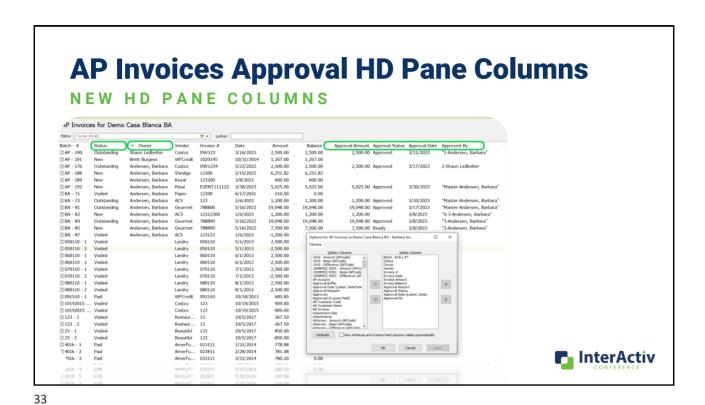

## **AP Invoice form**

NEW APPROVAL FIELDS

- Dept
- Status
- Submit
- Approval Amount
- Approve Icon

Q