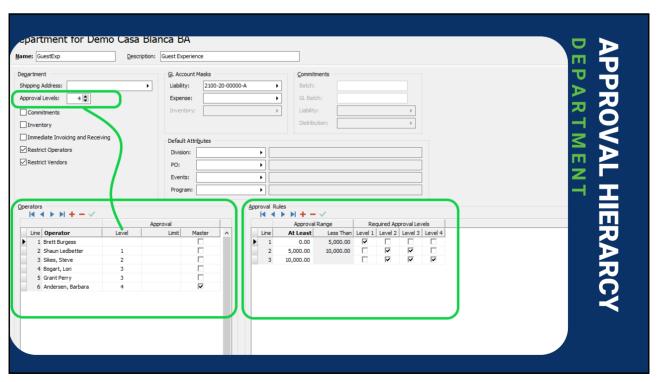

# **Set up & Workflow**

11

| De          | partment for Demo                                                                                                                        | Casa Blanca          | API            |
|-------------|------------------------------------------------------------------------------------------------------------------------------------------|----------------------|----------------|
| <u>N</u> an | me: GuestExp                                                                                                                             | Description: Guest E |                |
| Shi Ap      | partment nipping Address:  Deproval Levels:  Commitments Inventory Immediate Invoicing and Receiving Restrict Operators Restrict Vendors | Defa Div PO Eve      | ROVAL HIERARCY |
|             |                                                                                                                                          |                      | InterActiv     |

| epartment for Demo Casa Blanca BA                                                                                                                    |                                                 |                                                                                                                                                                 |                |  |
|------------------------------------------------------------------------------------------------------------------------------------------------------|-------------------------------------------------|-----------------------------------------------------------------------------------------------------------------------------------------------------------------|----------------|--|
| Name: GuestExp Desc                                                                                                                                  | cription: Guest Experience                      |                                                                                                                                                                 | m <del>-</del> |  |
| Department Shipping Address: Approval Levels:    Commitments   Inventory   Immediate Invoiding and Receiving   Restrict Operators   Restrict Vendors | GL Account Masks   Liability:   2100-20-00000-A | Commitments Batch: GL Batch: Liability: Distribution:                                                                                                           | PPROVAL        |  |
| Operators   Level                                                                                                                                    | Approval Limit Master                           | Approval Range Required Approval Levels  At Least Less Than Level 1 Level 2 Level 3 Level 4  0.00 5,000.00              5,000.00 10,000.00            10,000.00 | HIERARCY       |  |