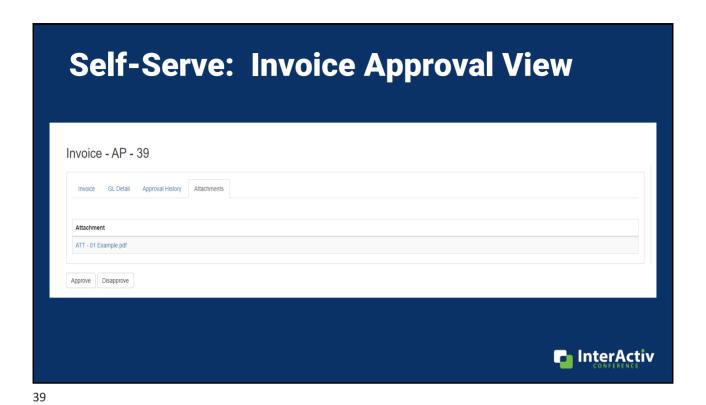

# **Benefits of Using Self-Serve for Approval Process**

- Allows for non-ActivityHD users to be a part of the approval process via the Web-Only user option
- Focused on providing all the relevant required information
- · Clean Presentation of Invoices & Data