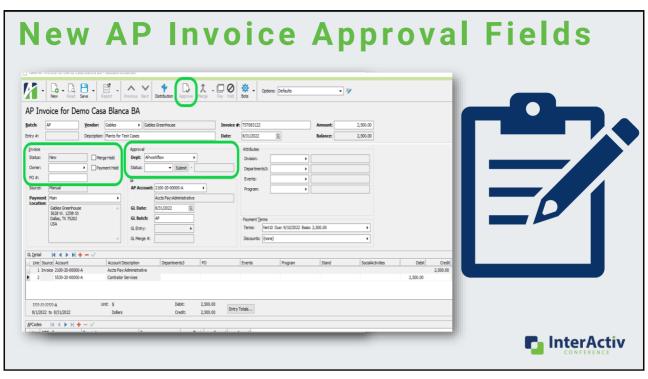

## **AP Invoice form**

NEW APPROVAL FIELDS

- Dept
- Status
- Submit
- Approval Amount
- Approve Icon

Q