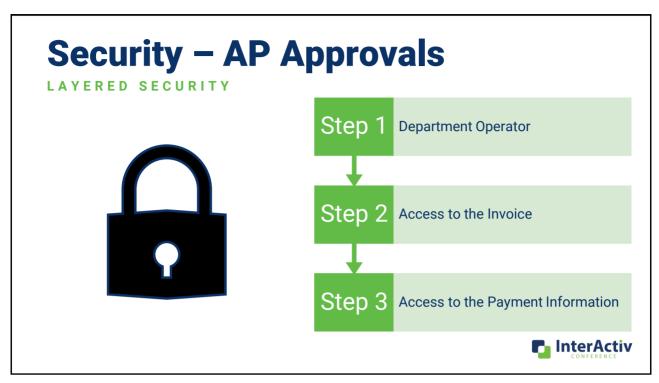

# **Invoice Approvers**

Should be responsible for:

- Reviewing invoices submitted to them for approval.
- Making informed judgments about the reasonableness of those invoices.
- Approving or disapproving in a timely manner via ActivityHD or Self-Serve.

# **Introducing AP Invoice Approvals**

1

Approval Stages

2

Approval Hierarchy

3

Approvals with ActivityHD & Self-Serve

4