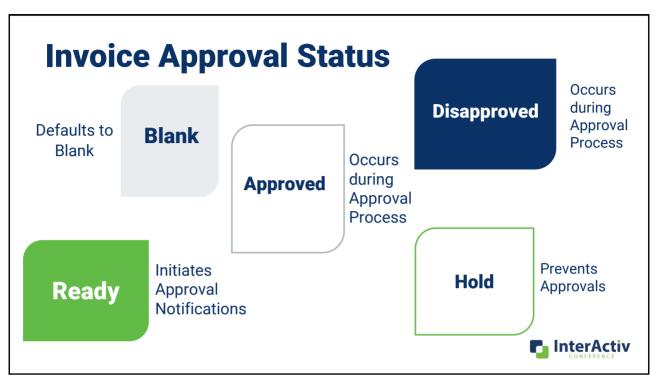

#### **More Statuses!**

APPROVAL STATUS VS INVOICE STATUS

#### **Approval Status**

The Different Approval Stages of the invoices

#### **Invoice Status**

Natural Progression of invoices through ActivityHD

19

#### **INVOICE STATUS**

- <u>New</u> Default, for new Invoices. With this status they can be deleted or merged.
- Hold Cannot be merged. This status is a merge hold.
- <u>Outstanding</u> Merged non-Commitment invoices with a balance are set to this can be paid or voided cannot be deleted.
- <u>Paid</u> Merged invoices are set automatically to Paid when balances goes to 0. Can be voided if payments has been voided. Cannot be deleted.
- <u>Committed</u> Merged Commitment Invoices are set to Committed not Outstanding or Paid.
- <u>Voided</u> Invoices are set to Voided automatically by Void process. Cannot be deleted or Paid.