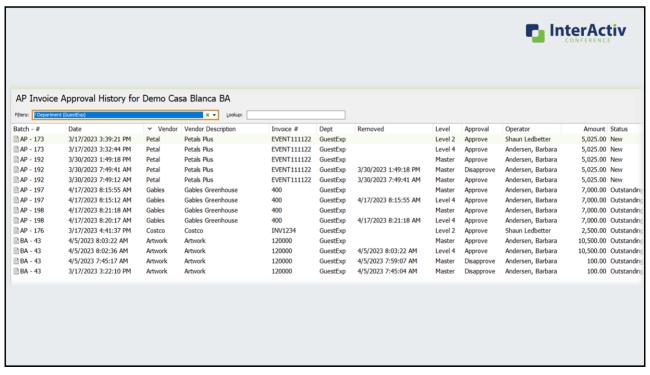

ifferent Approval Stages of the invoices



#### **Invoice Status**

Natural Progression of invoices through ActivityHD



19

#### **INVOICE STATUS**

- <u>New</u> Default, for new Invoices. With this status they can be deleted or merged.
- Hold Cannot be merged. This status is a merge hold.
- <u>Outstanding</u> Merged non-Commitment invoices with a balance are set to this can be paid or voided cannot be deleted.
- <u>Paid</u> Merged invoices are set automatically to Paid when balances goes to 0. Can be voided if payments has been voided. Cannot be deleted.
- <u>Committed</u> Merged Commitment Invoices are set to Committed not Outstanding or Paid.
- <u>Voided</u> Invoices are set to Voided automatically by Void process. Cannot be deleted or Paid.



### AP Approval [mp4]































# **Benefits of Using Self-Serve for Approval Process**



- Allows for non-ActivityHD users to be a part of the approval process via the Web-Only user option
- Focused on providing all the relevant required information
- · Clean Presentation of Invoices & Data



37

#### **Self-Serve: Invoice Standard View** Invoices to Approve Search this page: Column visibility Show 25 rows Batch - # Status Dept Dept Desc Vendor Vendor Desc Invoice # Date PO# Amount Description Owner Approved By Memo Admin Admin Department Beautiful Beautiful Bouquets TESTING0403-01 4/3/2023 \$1,750.00 Bouquets for Annual Meeting Mason Edwards Admin Department Cake Cake Creations TESTING0403-02 4/3/2023 \$800.00 Dessert for Annual Meeting Admin Admin Department Gourmet Gourmet Caterers TESTING0403-03 4/3/