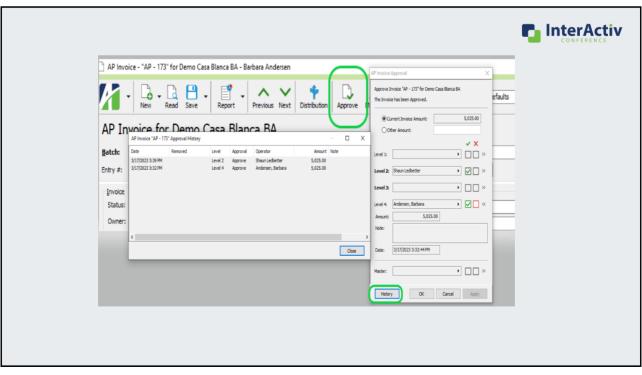

Approval History

7

## **AP Invoice form**

NEW APPROVAL FIELDS

- Dept
- Status
- Submit
- Approval Amount
- Approve Icon

Q