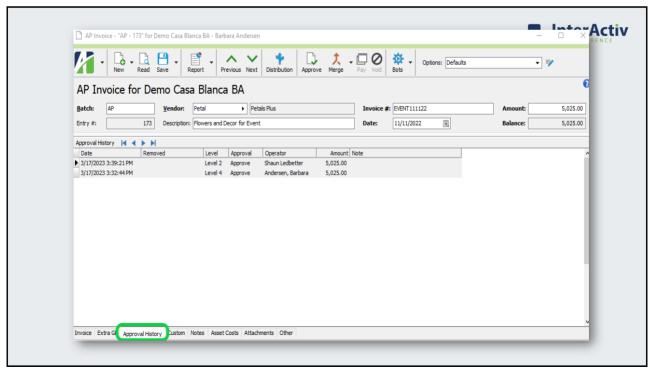

Approval History

7

## **AP Invoice form**

NEW APPROVAL FIELDS

- Dept
- Status
- Submit
- Approval Amount
- Approve Icon

Q