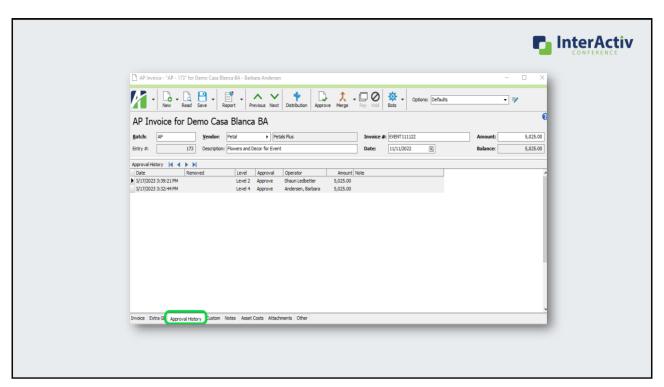

Approval History

7

## **AP Invoice form**

NEW APPROVAL FIELDS

- Dept
- Status
- Submit
- Approval Amount
- Approve Icon

Q