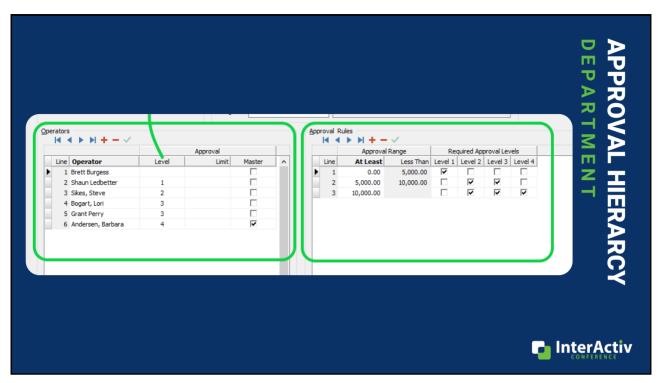

| epartment for Demo Casa Blanca BA                                                                                                                    |                                                 |                                                                                                                                                                 |                |  |
|------------------------------------------------------------------------------------------------------------------------------------------------------|-------------------------------------------------|-----------------------------------------------------------------------------------------------------------------------------------------------------------------|----------------|--|
| Name: GuestExp Desc                                                                                                                                  | cription: Guest Experience                      |                                                                                                                                                                 | m <del>-</del> |  |
| Department Shipping Address: Approval Levels:    Commitments   Inventory   Immediate Invoiding and Receiving   Restrict Operators   Restrict Vendors | GL Account Masks   Liability:   2100-20-00000-A | Commitments Batch: GL Batch: Liability: Distribution:                                                                                                           | PPROVAL        |  |
| Operators   Level                                                                                                                                    | Approval Limit Master                           | Approval Range Required Approval Levels  At Least Less Than Level 1 Level 2 Level 3 Level 4  0.00 5,000.00              5,000.00 10,000.00            10,000.00 | HIERARCY       |  |