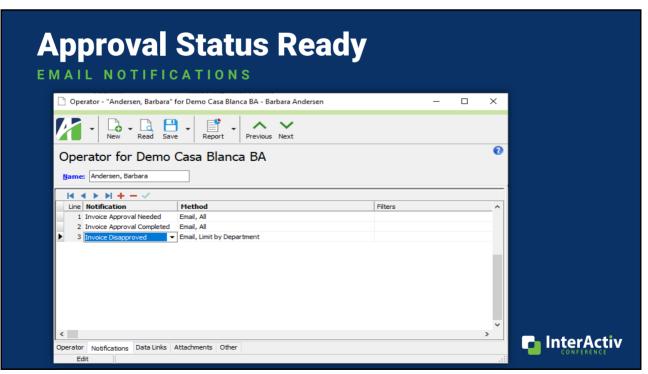

# **Invoice Approvers**

Should be responsible for:

- Reviewing invoices submitted to them for approval.
- Making informed judgments about the reasonableness of those invoices.
- Approving or disapproving in a timely manner via ActivityHD or Self-Serve.