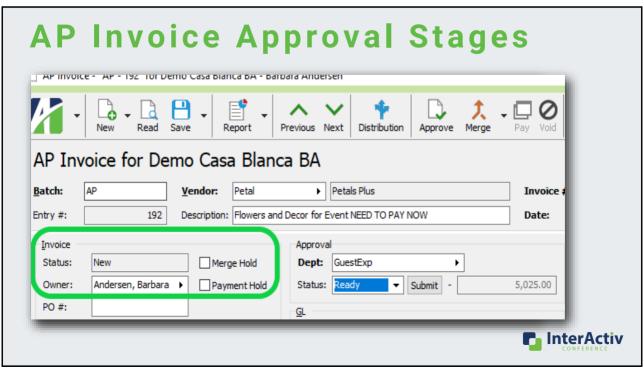

## **AP Invoice form**

NEW APPROVAL FIELDS

- Dept
- Status
- Submit
- Approval Amount
- Approve Icon

Q