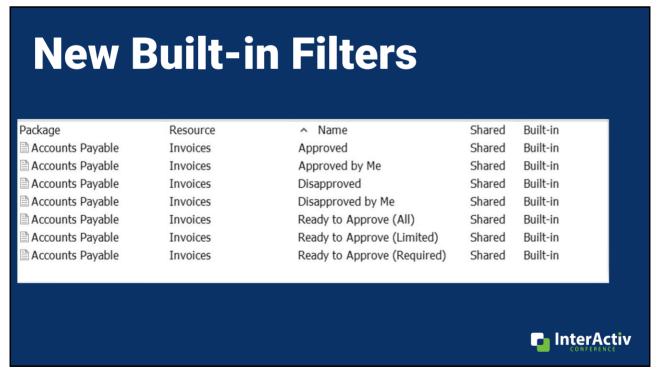

#### **More Statuses!**

APPROVAL STATUS VS INVOICE STATUS

#### **Approval Status**

The Different Approval Stages of the invoices

#### **Invoice Status**

Natural Progression of invoices through ActivityHD

19