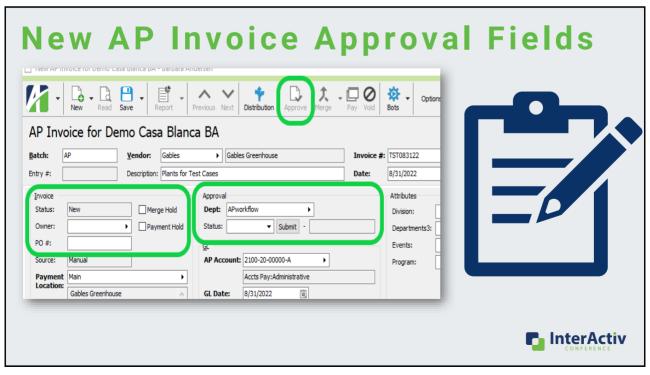

## **AP Invoice form**

NEW APPROVAL FIELDS

- Dept
- Status
- Submit
- Approval Amount
- Approve Icon

Q