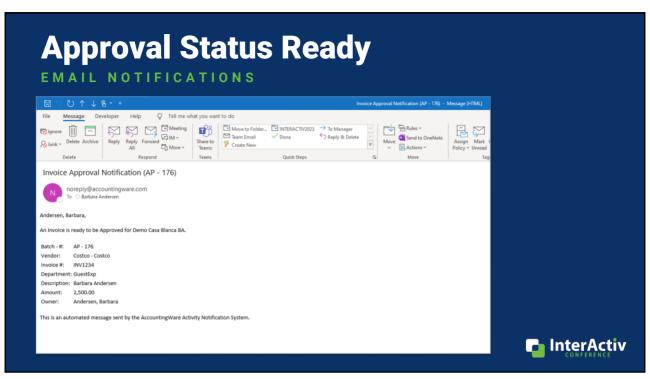

# **Invoice Approvers**

Should be responsible for:

- Reviewing invoices submitted to them for approval.
- Making informed judgments about the reasonableness of those invoices.
- Approving or disapproving in a timely manner via ActivityHD or Self-Serve.