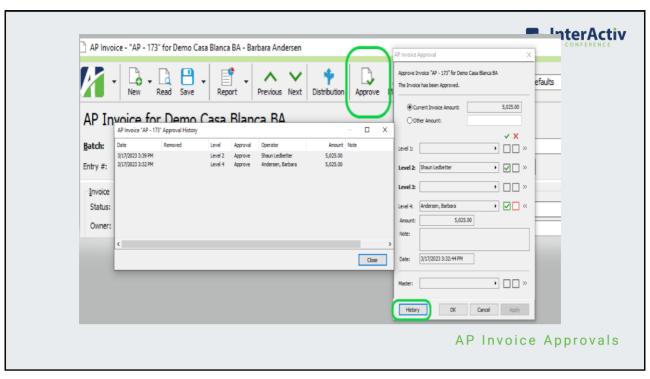

Approval History

7

## **AP Invoice form**

NEW APPROVAL FIELDS

- Dept
- Status
- Submit
- Approval Amount
- Approve Icon

Q